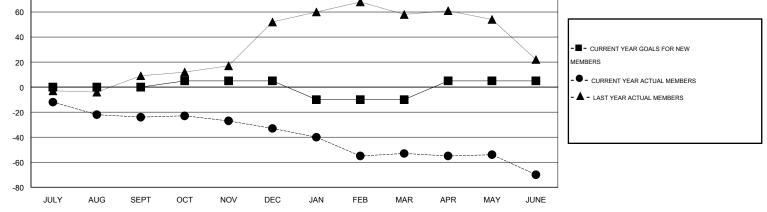

## HAL GRIFFIN GMT.

| GMT: HAL GRIFFIN            |                  |           | LOCATION MISSOURI |                  |                             |                    |                                     |                    | GMT CA 1         |
|-----------------------------|------------------|-----------|-------------------|------------------|-----------------------------|--------------------|-------------------------------------|--------------------|------------------|
| Clubs                       |                  |           |                   |                  | Members                     |                    |                                     |                    |                  |
| RESULTS FOR 2014-2015       |                  |           |                   |                  | RESULTS FOR 2014-2015       |                    |                                     |                    |                  |
| QUARTER                     | NEW CLUB<br>GOAL | NEW CLUBS | DROPPED<br>CLUBS  | NET<br>GAIN/LOSS | QUARTER                     | NEW MEMBER<br>GOAL | CHARTER AND<br>NEW MEMBERS<br>ADDED | DROPPED<br>MEMBERS | NET<br>GAIN/LOSS |
| JULY/AUG/SEPT               | 0<br>0           | 0<br>0    | 0<br>0            | 0<br>0           | JULY/AUG/SEPT               | 0<br>5             | 16<br>32                            | 40<br>41           | -24<br>-9        |
| JAN/FEB/MAR<br>APR/MAY/JUNE | 0<br>0           | 0<br>0    | 0<br>0            | 0<br>0           | JAN/FEB/MAR<br>APR/MAY/JUNE | -15<br>15          | 22<br>49                            | 42<br>66           | -20<br>-17       |