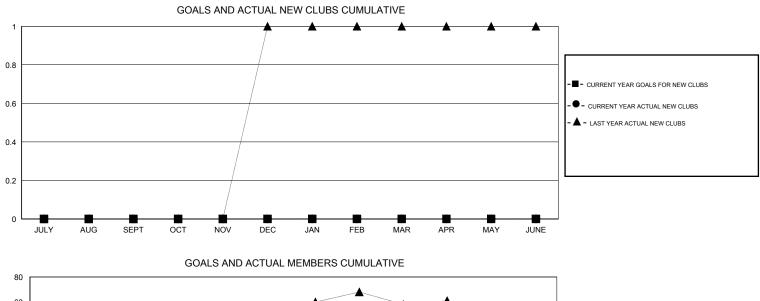

## HAL GRIFFIN GMT.

| GMT: HAL GRIFFIN            |                  |           | LOCATION MISSOURI |                  |                             |                    |                                     |                    | GMT CA 1         |
|-----------------------------|------------------|-----------|-------------------|------------------|-----------------------------|--------------------|-------------------------------------|--------------------|------------------|
| Clubs                       |                  |           |                   |                  | Members                     |                    |                                     |                    |                  |
| RESULTS FOR 2014-2015       |                  |           |                   |                  | RESULTS FOR 2014-2015       |                    |                                     |                    |                  |
| QUARTER                     | NEW CLUB<br>GOAL | NEW CLUBS | DROPPED<br>CLUBS  | NET<br>GAIN/LOSS | QUARTER                     | NEW MEMBER<br>GOAL | CHARTER AND<br>NEW MEMBERS<br>ADDED | DROPPED<br>MEMBERS | NET<br>GAIN/LOSS |
| JULY/AUG/SEPT               | 0<br>0           | 0<br>0    | 0<br>0            | 0<br>0           | JULY/AUG/SEPT               | 0<br>5             | 16<br>32                            | 40<br>41           | -24<br>-9        |
| JAN/FEB/MAR<br>APR/MAY/JUNE | 0<br>0           | 0<br>0    | 0<br>0            | 0<br>0           | JAN/FEB/MAR<br>APR/MAY/JUNE | -15<br>15          | 22<br>49                            | 42<br>66           | -20<br>-17       |